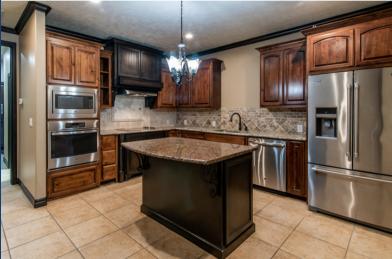

## 24959 HIGHWAY 321

A well constructed attractive office building and/or retail site. Interior design is contemporary with updated colors, granite, tile, and features many extras in wood work and additional custom appointments. Building consists of a main lobby, 8 separate offices, fireplaces, large restrooms, showers, day care center and fully equipped kitchen. Four separate front entrances allow for multiple tenants. Included in the building is a large multi-purpose area with rear entrance. It can be used as a workshop, storage area or garage; this area includes one small office and a 1/2 bath. A gated privacy fence secludes the property to the rear of the building and includes a 1440 sq ft metal building on slab for storage, etc. Additionally, the entire back width of the building is a covered on slab 24' X 115' parking area with rear office entries.