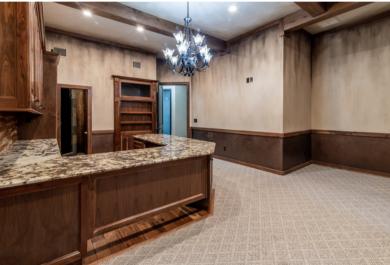

## 24959 HIGHWAY 321

A well constructed attractive office building and/or retail site. Interior design is contemporary with updated colors, granite, tile, and features many extras in wood work and additional custom appointments. Building consists of a main lobby, 8 separate offices, fireplaces, large restrooms, showers, day care center and fully equipped kitchen. Four separate front entrances allow for multiple tenants. Included in the building is a large multi-purpose area with rear entrance. It can be used as a workshop, storage area or garage; this area includes one small office and a 1/2 bath. A gated privacy fence secludes the property to the rear of the building and includes a 1440 sq ft metal building on slab for storage, etc. Additionally, the entire back width of the building is a covered on slab 24' X 115' parking area with rear office entries.