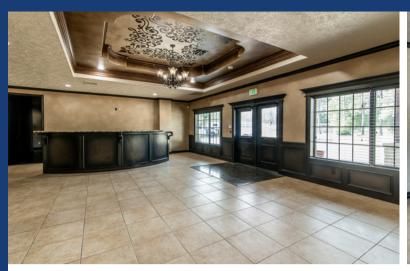

## 24959 HIGHWAY 321

A well constructed attractive office building and/or retail site. Interior design is contemporary with updated colors, granite, tile, and features many extras in wood work and additional custom appointments. Building consists of a main lobby, 8 separate offices, fireplaces, large restrooms, showers, day care center and fully equipped kitchen. Four separate front entrances allow for multiple tenants. Included in the building is a large multi-purpose area with rear entrance. It can be used as a workshop, storage area or garage; this area includes one small office and a 1/2 bath. A gated privacy fence secludes the property to the rear of the building and includes a 1440 sq ft metal building on slab for storage, etc. Additionally, the entire back width of the building is a covered on slab 24' X 115' parking area with rear office entries.