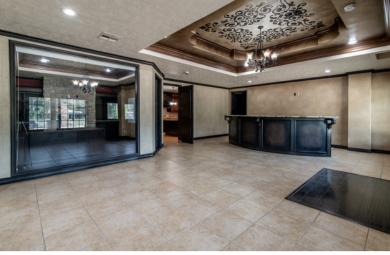

## 24959 HIGHWAY 321

A well constructed attractive office building and/or retail site. Interior design is contemporary with updated colors, granite, tile, and features many extras in wood work and additional custom appointments. Building consists of a main lobby, 8 separate offices, fireplaces, large restrooms, showers, day care center and fully equipped kitchen. Four separate front entrances allow for multiple tenants. Included in the building is a large multi-purpose area with rear entrance. It can be used as a workshop, storage area or garage; this area includes one small office and a 1/2 bath. A gated privacy fence secludes the property to the rear of the building and includes a 1440 sq ft metal building on slab for storage, etc. Additionally, the entire back width of the building is a covered on slab 24' X 115' parking area with rear office entries.