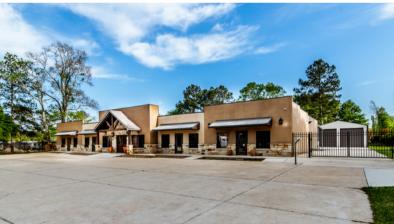

## 24959 HIGHWAY 321

A well constructed attractive office building and/or retail site. Interior design is contemporary with updated colors, granite, tile, and features many extras in wood work and additional custom appointments. Building consists of a main lobby, 8 separate offices, fireplaces, large restrooms, showers, day care center and fully equipped kitchen. Four separate front entrances allow for multiple tenants. Included in the building is a large multi-purpose area with rear entrance. It can be used as a workshop, storage area or garage; this area includes one small office and a 1/2 bath. A gated privacy fence secludes the property to the rear of the building and includes a 1440 sq ft metal building on slab for storage, etc. Additionally, the entire back width of the building is a covered on slab 24' X 115' parking area with rear office entries.