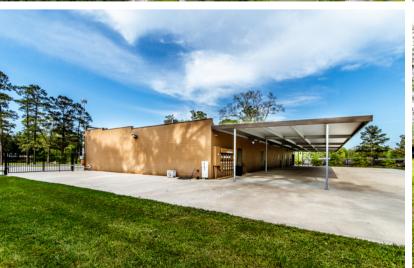

## 24959 HIGHWAY 321

A well constructed attractive office building and/or retail site. Interior design is contemporary with updated colors, granite, tile, and features many extras in wood work and additional custom appointments. Building consists of a main lobby, 8 separate offices, fireplaces, large restrooms, showers, day care center and fully equipped kitchen. Four separate front entrances allow for multiple tenants. Included in the building is a large multi-purpose area with rear entrance. It can be used as a workshop, storage area or garage; this area includes one small office and a 1/2 bath. A gated privacy fence secludes the property to the rear of the building and includes a 1440 sq ft metal building on slab for storage, etc. Additionally, the entire back width of the building is a covered on slab 24' X 115' parking area with rear office entries.