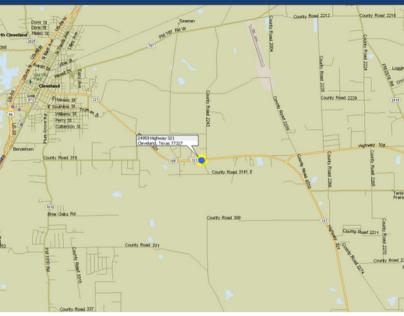

## 24959 HIGHWAY 321

CLEVELAND, TEXAS

From Houston take U.S. 59/IH-69 North, Exit # 171 and follow east to the first stop signals. Turn left on Hwy 321 (Hwy 321 & Hwy 105 run together at this point). Property will be 2.26 miles east of this intersection on the right or south side of the Hwy. The property is 4.2 mileseast of downtown Cleveland. In Cleveland, this street is known as East Houston Street. Property is 34 miles North of Bush Intercontinental Airport on the North side of Houston.