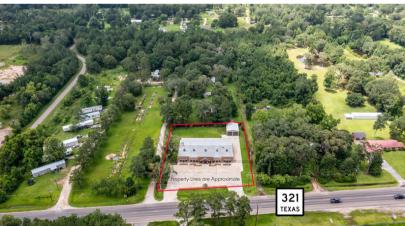

## 24959 HIGHWAY 321

CLEVELAND, TEXAS

From Houston take U.S. 59/IH-69 North, Exit # 171 and follow east to the first stop signals. Turn left on Hwy 321 (Hwy 321 & Hwy 105 run together at this point). Property will be 2.26 miles east of this intersection on the right or south side of the Hwy. The property is 4.2 mileseast of downtown Cleveland. In Cleveland, this street is known as East Houston Street. Property is 34 miles North of Bush Intercontinental Airport on the North side of Houston.