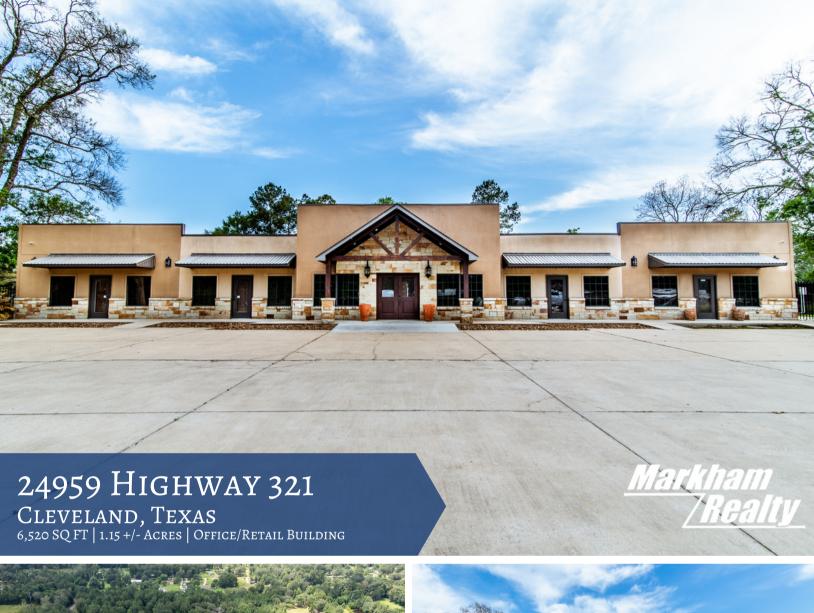

## 24959 HIGHWAY 321

A well constructed attractive office building and/or retail site. Interior design is contemporary with updated colors, granite, tile, and features many extras in wood work and additional custom appointments. Building consists of a main lobby, 8 separate offices, fireplaces, large restrooms, showers, day care center and fully equipped kitchen. Four separate front entrances allow for multiple tenants. Included in the building is a large multi-purpose area with rear entrance. It can be used as a workshop, storage area or garage; this area includes one small office and a 1/2 bath. A gated privacy fence secludes the property to the rear of the building and includes a 1440 sq ft metal building on slab for storage, etc. Additionally, the entire back width of the building is a covered on slab 24' X 115' parking area with rear office entries.