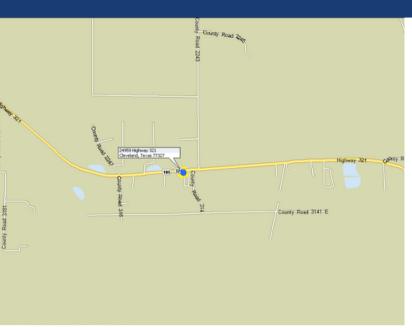

## 24959 HIGHWAY 321

CLEVELAND, TEXAS

From Houston take U.S. 59/IH-69 North, Exit # 171 and follow east to the first stop signals. Turn left on Hwy 321 (Hwy 321 & Hwy 105 run together at this point). Property will be 2.26 miles east of this intersection on the right or south side of the Hwy. The property is 4.2 mileseast of downtown Cleveland. In Cleveland, this street is known as East Houston Street. Property is 34 miles North of Bush Intercontinental Airport on the North side of Houston.