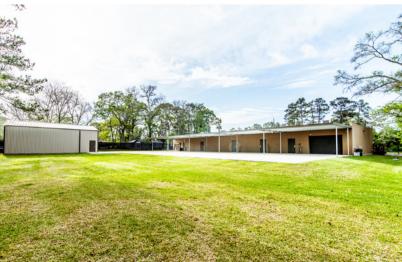

## 24959 HIGHWAY 321

A well constructed attractive office building and/or retail site. Interior design is contemporary with updated colors, granite, tile, and features many extras in wood work and additional custom appointments. Building consists of a main lobby, 8 separate offices, fireplaces, large restrooms, showers, day care center and fully equipped kitchen. Four separate front entrances allow for multiple tenants. Included in the building is a large multi-purpose area with rear entrance. It can be used as a workshop, storage area or garage; this area includes one small office and a 1/2 bath. A gated privacy fence secludes the property to the rear of the building and includes a 1440 sq ft metal building on slab for storage, etc. Additionally, the entire back width of the building is a covered on slab 24' X 115' parking area with rear office entries.