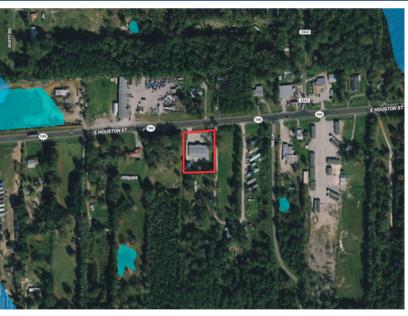

## 24959 HIGHWAY 321

CLEVELAND, TEXAS

From Houston take U.S. 59/IH-69 North, Exit # 171 and follow east to the first stop signals. Turn left on Hwy 321 (Hwy 321 & Hwy 105 run together at this point). Property will be 2.26 miles east of this intersection on the right or south side of the Hwy. The property is 4.2 mileseast of downtown Cleveland. In Cleveland, this street is known as East Houston Street. Property is 34 miles North of Bush Intercontinental Airport on the North side of Houston.